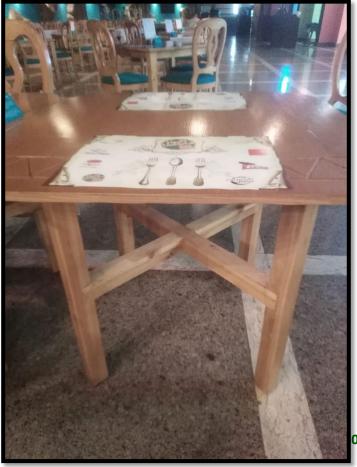

Save 300,000 LE by recycling the scrapped materials and items by end of the year through increasing technicians' awareness of using scrapped materials.

Part from our commitment to reduce waste and green gas emissions to recycle materials which we can use again regardless of wasting it like reuse of woods and irons

# **Before**

**After** 

Page **12** of **30** 