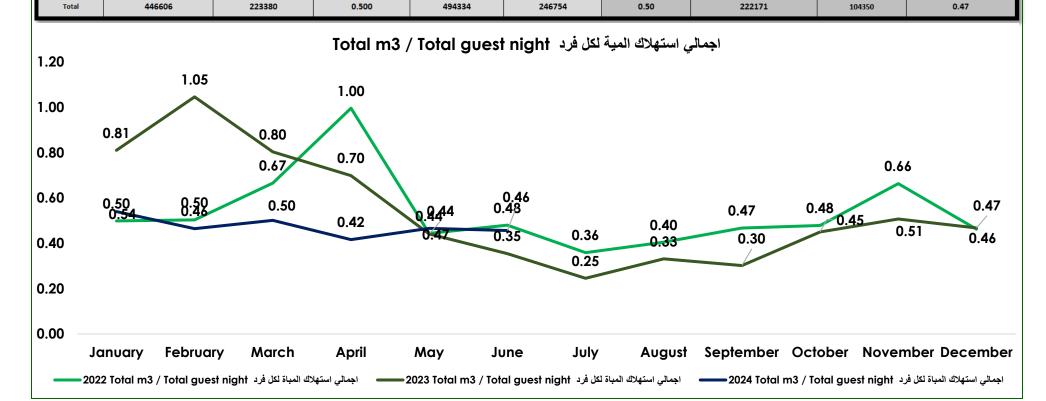

# Savoy, Royal Savoy and Sierra Resort

| Hotel: Savoy - Royal Savoy - Sierra  MONTHLY WATER CONSUMPTION m3  Year: 2022 - 2023 - 2024 |                                         |                                                    |                                                                  |                                         |                                                    |                                                                     |                                         |                                                    |                                                                  |  |  |
|---------------------------------------------------------------------------------------------|-----------------------------------------|----------------------------------------------------|------------------------------------------------------------------|-----------------------------------------|----------------------------------------------------|---------------------------------------------------------------------|-----------------------------------------|----------------------------------------------------|------------------------------------------------------------------|--|--|
|                                                                                             |                                         | 2022                                               |                                                                  |                                         | 2023                                               |                                                                     |                                         | 2024                                               |                                                                  |  |  |
| الشهر Month                                                                                 | Total Guest Night<br>اجمالي عدد النزلاء | اجمالي Total m3<br>استهلاك المياة بالمتر<br>المكعب | Total m3 / Total<br>guest night اجمالي<br>استهلاك المباة لكل فرد | Total Guest Night<br>اجمالي عدد النزلاء | اجمالي Total m3<br>استهلاك المياة بالمتر<br>المكعب | Total m3 / Total<br>اجمالي guest night<br>استهلاك المباة لكل<br>فرد | اجمالي Total Guest Night<br>عدد النزلاء | اجمالي Total m3<br>استهلاك المياة بالمتر<br>المكعب | Total m3 / Total guest<br>night اجمالي استهلاك<br>المباة لكل فرد |  |  |
| January                                                                                     | 35095                                   | 17500                                              | 0.50                                                             | 30218                                   | 24480                                              | 0.81                                                                | 31995                                   | 17270                                              | 0.54                                                             |  |  |
| February                                                                                    | 35491                                   | 17860                                              | 0.50                                                             | 28074                                   | 29354                                              | 1.05                                                                | 30767                                   | 14290                                              | 0.46                                                             |  |  |
| March                                                                                       | 27517                                   | 18310                                              | 0.67                                                             | 35656                                   | 28630                                              | 0.80                                                                | 33120                                   | 16590                                              | 0.50                                                             |  |  |
| April                                                                                       | 18339                                   | 18260                                              | 1.00                                                             | 43936                                   | 30680                                              | 0.70                                                                | 44605                                   | 18560                                              | 0.42                                                             |  |  |
| May                                                                                         | 38509                                   | 17084                                              | 0.44                                                             | 45501                                   | 20070                                              | 0.44                                                                | 39938                                   | 18600                                              | 0.47                                                             |  |  |
| June                                                                                        | 36564                                   | 17540                                              | 0.48                                                             | 47840                                   | 16950                                              | 0.35                                                                | 41746                                   | 19040                                              | 0.46                                                             |  |  |
| July                                                                                        | 48019                                   | 17221                                              | 0.36                                                             | 52018                                   | 12770                                              | 0.25                                                                |                                         |                                                    |                                                                  |  |  |
| August                                                                                      | 51101                                   | 20685                                              | 0.40                                                             | 53890                                   | 17850                                              | 0.33                                                                |                                         |                                                    |                                                                  |  |  |
| September                                                                                   | 43450                                   | 20300                                              | 0.47                                                             | 49106                                   | 14820                                              | 0.30                                                                |                                         |                                                    |                                                                  |  |  |
| October                                                                                     | 42312                                   | 20250                                              | 0.48                                                             | 40343                                   | 18150                                              | 0.45                                                                |                                         |                                                    |                                                                  |  |  |
| November                                                                                    | 29455                                   | 19530                                              | 0.66                                                             | 33282                                   | 16880                                              | 0.51                                                                |                                         |                                                    |                                                                  |  |  |
| December                                                                                    | 40754                                   | 18840                                              | 0.46                                                             | 34470                                   | 16120                                              | 0.47                                                                |                                         |                                                    |                                                                  |  |  |
| 4                                                                                           | 4                                       |                                                    |                                                                  | 4                                       | 4                                                  |                                                                     |                                         | 4                                                  | 4                                                                |  |  |