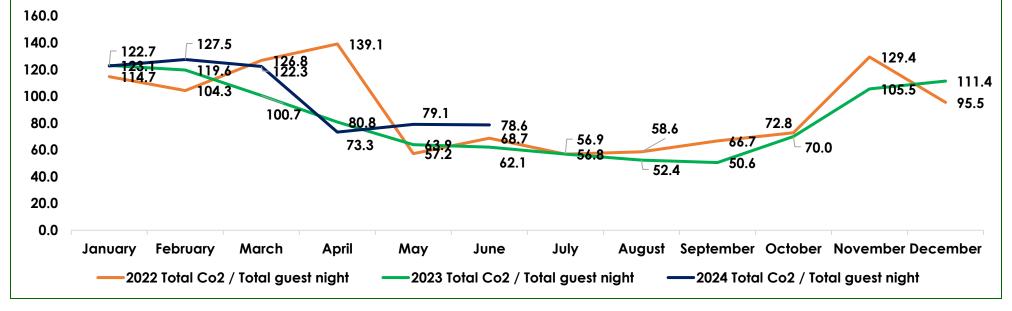

|             |                         | 2022                  |                                     |                         | 2023                  |                                     | 2024                    |                       |                                     |  |
|-------------|-------------------------|-----------------------|-------------------------------------|-------------------------|-----------------------|-------------------------------------|-------------------------|-----------------------|-------------------------------------|--|
| الشهر Month | Total Co2<br>production | Total Guest<br>Nights | Total Co2 /<br>Total guest<br>night | Total Co2<br>production | Total Guest<br>Nights | Total Co2 /<br>Total guest<br>night | Total Co2<br>production | Total Guest<br>Nights | Total Co2 /<br>Total guest<br>night |  |
| January     | 4024580.96              | 35095                 | 114.68                              | 3719965.2               | 30218                 | 123.1                               | 3926271                 | 31995.00              | 122.7                               |  |
| February    | 3700881.46              | 35491                 | 104.28                              | 3358382.1               | 28074                 | 119.6                               | 3923647                 | 30767.00              | 127.5                               |  |
| March       | 3489157.22              | 27517                 | 126.80                              | 3589022.2               | 35656                 | 100.7                               | 4051628                 | 33120.00              | 122.3                               |  |
| April       | 2551550.19              | 18339                 | 139.13                              | 3551943.5               | 43936                 | 80.8                                | 3269868                 | 44605.00              | 73.3                                |  |
| May         | 2203199.50              | 38509                 | 57.21                               | 2908527.7               | 45501                 | 63.9                                | 3157558                 | 39938.00              | 79.1                                |  |
| June        | 2513040.55              | 36564                 | 68.73                               | 2970165.4               | 47840                 | 62.1                                | 3283220                 | 41746.00              | 78.6                                |  |
| July        | 2728486.19              | 48019                 | 56.82                               | 2957846.1               | 52018                 | 56.9                                |                         |                       |                                     |  |
| August      | 2992865.55              | 51101                 | 58.57                               | 2824466.1               | 53890                 | 52.4                                |                         |                       |                                     |  |
| September   | 2898298.39              | 43450                 | 66.70                               | 2482786.3               | 49106                 | 50.6                                |                         |                       |                                     |  |
| October     | 3080738.16              | 42312                 | 72.81                               | 2825365.4               | 40343                 | 70.0                                |                         |                       |                                     |  |
| November    | 3811263.45              | 29455                 | 129.39                              | 3512452.5               | 33282                 | 105.5                               |                         |                       |                                     |  |
| December    | 3892151.03              | 40754                 | 95.50                               | 3840202.0               | 34470                 | 111.4                               |                         |                       |                                     |  |
| Total       | 37886212.7              | 446606                | 84.83                               | 38541124.5              | 494334                | 78.0                                | 21612191                | 222171.00             | 97.3                                |  |