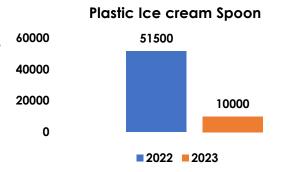

# **Purchasing and Cost Objectives:**

Reduce using plastic straws by 40% and to be replaced with wooden straws and we achieved 42.3% decrease.

Reduce using of plastic ice cream scoop by 50% and replacing it with wooden scoops and we achieved 80.5% decrease from previous year.