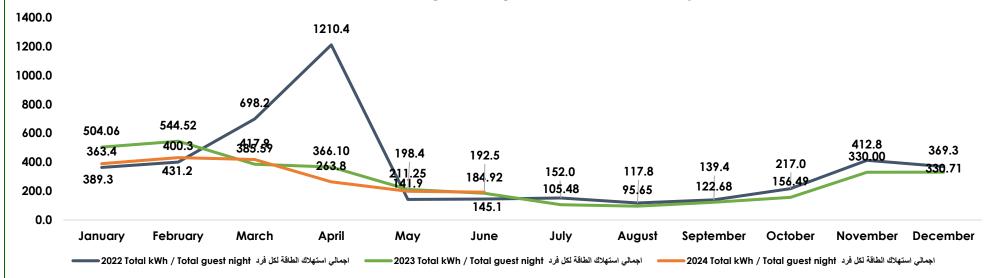

### **Hotel:Grand Oasis**

Total

Year: 2022 - 2023 - 2024

MONTHLY ENERGY CONSUMPTION kWh

232128

63846399.38

275.0

### استهلاك الطاقة

|             |                                            | 2022                                  |                                                        |                                            | 2023                                  |                                                             | 2024                                       |                                       |                                                                         |  |
|-------------|--------------------------------------------|---------------------------------------|--------------------------------------------------------|--------------------------------------------|---------------------------------------|-------------------------------------------------------------|--------------------------------------------|---------------------------------------|-------------------------------------------------------------------------|--|
| الشهر Month | Total Guest<br>Night اجمالي<br>عدد النزلاء | Total kWh<br>اجمالي استهلاك<br>الطاقة | Total kWh / Total guest الجمالي الجمالي الطاقة لكل فرد | Total Guest<br>Night اجمالي<br>عدد النزلاء | Total kWh<br>اجمالي استهلاك<br>الطاقة | Total kWh / Total guest night الجمالي الطاقة استهلاك الطاقة | Total Guest<br>Night اجمالي<br>عدد النزلاء | Total kWh<br>اجمالي استهلاك<br>الطاقة | / Total kWh<br>Total guest<br>اجمالي اجمال<br>استهلاك الطاقة<br>لكل فرد |  |
| January     | 23827                                      | 8658982                               | 363.4                                                  | 15202                                      | 7662729                               | 504.06                                                      | 21535                                      | 8383130.88                            | 389.3                                                                   |  |
| February    | 19362                                      | 7751277.75                            | 400.3                                                  | 12200                                      | 6643138                               | 544.52                                                      | 19609                                      | 8455228.13                            | 431.2                                                                   |  |
| March       | 10697                                      | 7468530                               | 698.2                                                  | 18014                                      | 6946051.25                            | 385.59                                                      | 20676                                      | 8640110.38                            | 417.9                                                                   |  |
| April       | 3697                                       | 4474670.75                            | 1210.4                                                 | 17236                                      | 6310023.75                            | 366.10                                                      | 23954                                      | 6319378.38                            | 263.8                                                                   |  |
| May         | 16867                                      | 2393566.5                             | 141.9                                                  | 21055                                      | 4447892                               | 211.25                                                      | 22771                                      | 4516660.25                            | 198.4                                                                   |  |
| June        | 21803                                      | 3163727.75                            | 145.1                                                  | 20817                                      | 3849535.63                            | 184.92                                                      | 22532                                      | 4337674.25                            | 192.5                                                                   |  |
| July        | 21742                                      | 3303986.75                            | 152.0                                                  | 26085                                      | 2751444.25                            | 105.48                                                      |                                            |                                       |                                                                         |  |
| August      | 29366                                      | 3459532                               | 117.8                                                  | 25937                                      | 2480962.63                            | 95.65                                                       |                                            |                                       |                                                                         |  |
| September   | 25629                                      | 3572214.75                            | 139.4                                                  | 25534                                      | 3132517.75                            | 122.68                                                      |                                            |                                       |                                                                         |  |
| October     | 19806                                      | 4298653.75                            | 217.0                                                  | 21255                                      | 3326247.5                             | 156.49                                                      |                                            |                                       |                                                                         |  |
| November    | 17868                                      | 7375214.25                            | 412.8                                                  | 20393                                      | 6729685.25                            | 330.00                                                      |                                            |                                       |                                                                         |  |
| December    | 21464                                      | 7926043.125                           | 369.3                                                  | 24040                                      | 7950374.25                            | 330.71                                                      |                                            |                                       |                                                                         |  |

# اجمالي استهلاك الطاقة لكل فرد Total kWh / Total guest night

62230601.3

251.16

131077

40652182.3

310.1

247768