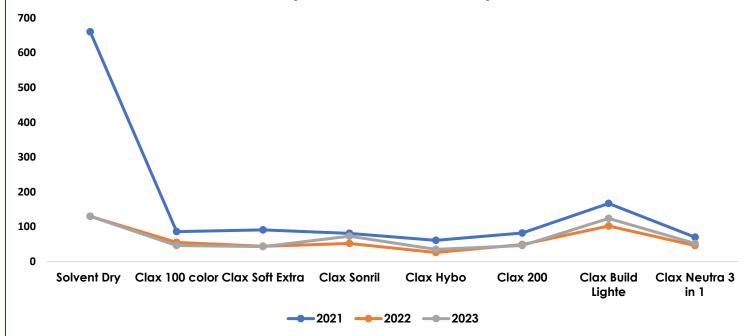

# **Laundry Objectives:**

### 2023

- Save 8% of Dry-Clean Solvent at laundry comparing to 2022.
- save 14% of Plastic white hanger comparing to 2022.
- 👀 Using recycles bags and stop using the plastic laundry bag.

### 2024

- Reduce consumption of 3 % of Build light (Chemical)
- Save more than 4% of sonirl (chemical)
- Save more than 2 % of Soft (chemical)

# **Laundry Chemicals Consumption**