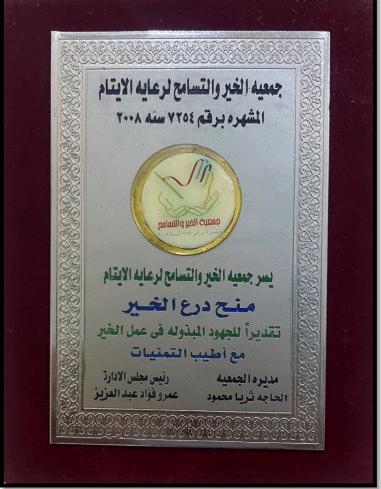

Our hotel is committed to giving back to the community. Each year, we partner with the Goodness and Tolerance Association to host a special program for orphaned children. These young guests enjoy a memorable stay filled with fun activities and unforgettable experiences. This initiative aligns with our sustainability goals, emphasizing social responsibility and creating a positive impact on the lives of those in need.