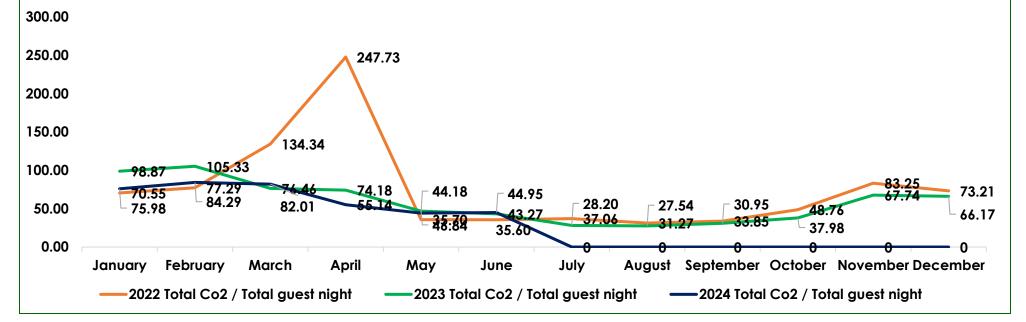

### **CO2 Production**

|             |                         | 2022                  |                                     |                         | 2023                  |                                     |                         | 2024                  |                                     |  |  |
|-------------|-------------------------|-----------------------|-------------------------------------|-------------------------|-----------------------|-------------------------------------|-------------------------|-----------------------|-------------------------------------|--|--|
| الشهر Month | Total Co2<br>production | Total Guest<br>Nights | Total Co2 /<br>Total guest<br>night | Total Co2<br>production | Total Guest<br>Nights | Total Co2 /<br>Total guest<br>night | Total Co2<br>production | Total Guest<br>Nights | Total Co2 /<br>Total guest<br>night |  |  |
| January     | 1680949.47              | 23827                 | 70.55                               | 1502997.90              | 15202.00              | 98.87                               | 1636183                 | 21535.00              | 75.97787095                         |  |  |
| February    | 1496402.05              | 19362                 | 77.29                               | 1285024.49              | 12200.00              | 105.33                              | 1652919                 | 19609.00              | 84.29388163                         |  |  |
| March       | 1436986.11              | 10697                 | 134.34                              | 1377399.17              | 18014.00              | 76.46                               | 1695681                 | 20676.00              | 82.01204713                         |  |  |
| April       | 915850.94               | 3697                  | 247.73                              | 1278497.45              | 17236.00              | 74.18                               | 1320782                 | 23954.00              | 55.13825914                         |  |  |
| May         | 602173.90               | 16867                 | 35.70                               | 986299.56               | 21055.00              | 46.84                               | 1006110                 | 22771.00              | 44.18383253                         |  |  |
| June        | 776106.74               | 21803                 | 35.60                               | 900727.27               | 20817.00              | 43.27                               | 1012751                 | 22532.00              | 44.94723702                         |  |  |
| July        | 805734.44               | 21742                 | 37.06                               | 735469.81               | 26085.00              | 28.20                               |                         |                       |                                     |  |  |
| August      | 918253.39               | 29366                 | 31.27                               | 714249.68               | 25937.00              | 27.54                               |                         |                       |                                     |  |  |
| September   | 867592.04               | 25629                 | 33.85                               | 790204.27               | 25534.00              | 30.95                               |                         |                       |                                     |  |  |
| October     | 965821.58               | 19806                 | 48.76                               | 807199.62               | 21255.00              | 37.98                               |                         |                       |                                     |  |  |
| November    | 1487533.04              | 17868                 | 83.25                               | 1381490.99              | 20393.00              | 67.74                               |                         |                       |                                     |  |  |
| December    | 1571322.48              | 21464                 | 73.21                               | 1590724.67              | 24040.00              | 66.17                               |                         |                       |                                     |  |  |
| Total       | 13524726.2              | 232128.00             | 58.26                               | 13350284.89             | 247768.00             | 53.88                               | 8324426                 | 131077.00             | 63.51                               |  |  |