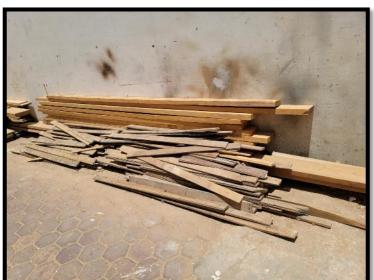

Save 300,000 LE by recycling the scrapped materials and items by end of the year through increasing technicians' awareness of using scrapped materials.

Part from our commitment to reduce waste and green gas emissions to recycle materials which we can use again regardless of wasting it like reuse of woods and irons

# **Before**

**After** 

Page **12** of **30** 