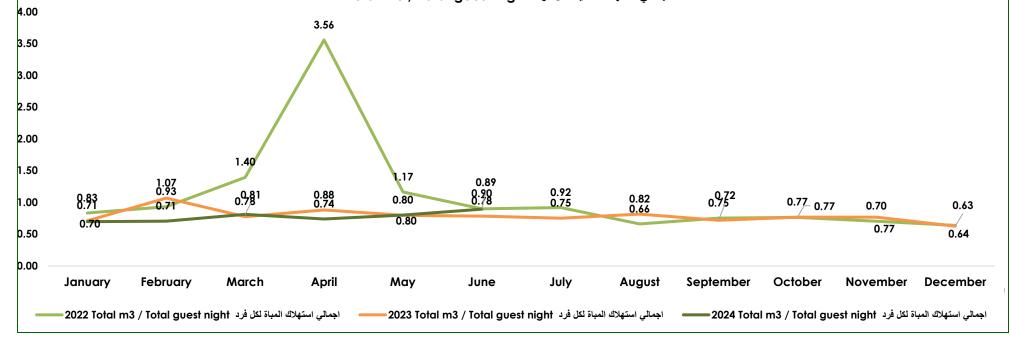

# **Grand Oasis Resort**

| Hotel: Grand Oasis<br>MONTHLY WATER CONSUMPTION m3<br>Year: 2022 - 2023 - 2024 |                                            |                                                    |                                                                  |                                            |                                                    |                                                                     |                                             |                                                    |                                                                  |  |
|--------------------------------------------------------------------------------|--------------------------------------------|----------------------------------------------------|------------------------------------------------------------------|--------------------------------------------|----------------------------------------------------|---------------------------------------------------------------------|---------------------------------------------|----------------------------------------------------|------------------------------------------------------------------|--|
|                                                                                |                                            | 2022                                               |                                                                  |                                            | 2023                                               |                                                                     | 2024                                        |                                                    |                                                                  |  |
| الشهر Month                                                                    | Total Guest Night<br>(m3)جمالئ عدد البرلاء | اجمالى Total m3<br>استهلاك المياة بالمير<br>المكعب | Total m3 / Total<br>guest night اجمالی<br>استهلاك المباة لكل فرد | Total Guest Night<br>(m3)جمالی عدد البرلاء | اجمالى Total m3<br>استهلاك المياة بالمير<br>المكعب | Total m3 / Total<br>guest night اجمالی<br>استهلاك المباة لكل<br>فرد | اجمالی Total Guest Night<br>(m3)عدد البرلاء | اجمالى Total m3<br>استهلاك المياة بالمير<br>المكعب | Total m3 / Total guest<br>night اجمالي استهلاك<br>المباة لكل فرد |  |
| January                                                                        | 23827                                      | 19862                                              | 0.83                                                             | 15202                                      | 10832                                              | 0.71                                                                | 21535.00                                    | 15025                                              | 0.70                                                             |  |
| February                                                                       | 19362                                      | 18063                                              | 0.93                                                             | 12200                                      | 13040                                              | 1.07                                                                | 19609.00                                    | 13836                                              | 0.71                                                             |  |
| March                                                                          | 10679                                      | 14900                                              | 1.40                                                             | 18014                                      | 13971                                              | 0.78                                                                | 20676.00                                    | 16795.5                                            | 0.81                                                             |  |
| April                                                                          | 3697                                       | 13158                                              | 3.56                                                             | 17236                                      | 15199                                              | 0.88                                                                | 23954.00                                    | 17715                                              | 0.74                                                             |  |
| May                                                                            | 16867                                      | 19662                                              | 1.17                                                             | 21055                                      | 16803                                              | 0.80                                                                | 22771.00                                    | 18260                                              | 0.80                                                             |  |
| June                                                                           | 21803                                      | 19629                                              | 0.90                                                             | 20817                                      | 16337                                              | 0.78                                                                | 22532.00                                    | 20158                                              | 0.89                                                             |  |
| July                                                                           | 21742                                      | 19993                                              | 0.92                                                             | 26085                                      | 19629                                              | 0.75                                                                |                                             |                                                    |                                                                  |  |
| August                                                                         | 29366                                      | 19428                                              | 0.66                                                             | 25937                                      | 21172.5                                            | 0.82                                                                |                                             |                                                    |                                                                  |  |