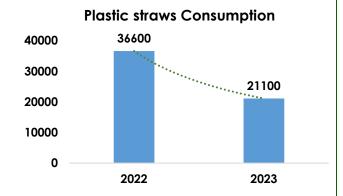

# **Purchasing and Cost Objectives:**

Reduce using plastic straws by 40% and to be replaced with wooden straws and we achieved 42.3% decrease.

Reduce using of plastic ice cream scoop by 50% and replacing it with wooden scoops and we achieved 80.5% decrease from previous year.