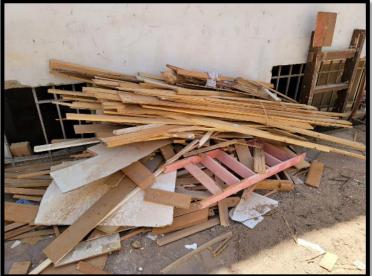

Save 300,000 LE by recycling the scrapped materials and items by end of the year through increasing technicians' awareness of using scrapped materials.

Part from our commitment to reduce waste and green gas emissions to recycle materials which we can use again regardless of wasting it like reuse of woods and irons

# **Before**

**After** 

Page **12** of **30** 