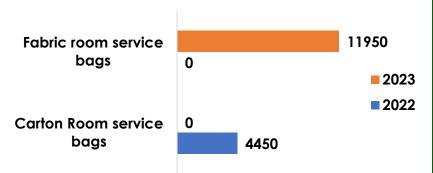

# Room service bags Consumption

Replace all room service bags From 4450 carton bags in 2022 to Zero in 2023 and being replaced With fabric bags instead of carton.

Start using types of freon which is friendly to environment.