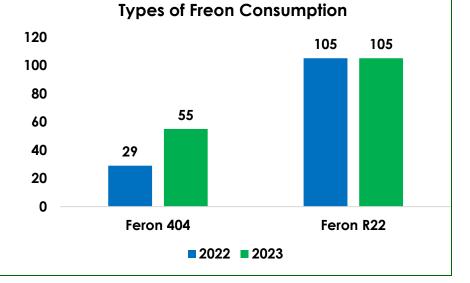

# Room service bags Consumption

Replace all room service bags From 4450 carton bags in 2022 to Zero in 2023 and being replaced With fabric bags instead of carton.

Start using types of freon which is friendly to environment.