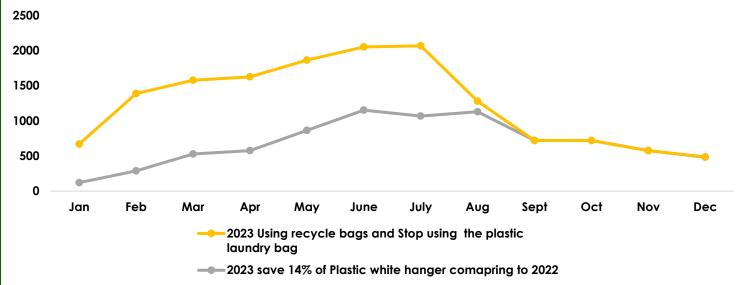

### 2023

- Save 8% of Dry-Clean Solvent at laundry comparing to 2022.
- save 14% of Plastic white hanger comparing to 2022.
- 👀 Using recycles bags and stop using the plastic laundry bag.

# Plastic Hangers and Laundry bags