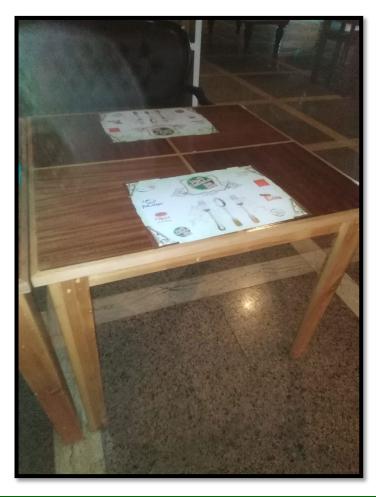

Save 300,000 LE by recycling the scrapped materials and items by end of the year through increasing technicians' awareness of using scrapped materials.

Part from our commitment to reduce waste and green gas emissions to recycle materials which we can use again regardless of wasting it like reuse of woods and irons

# **Before**

**After** 

Page **12** of **30** 