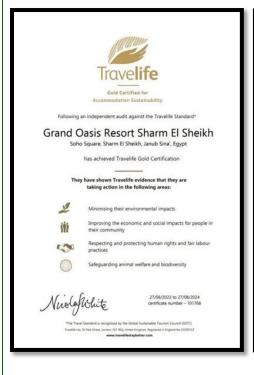

We are proud to advise that SAVOY Group Sharm El-Sheikh including Savoy and Royal Savoy hotels, Sierra resort and Grand Oasis resort has achieved Travelife Gold Certification for the first time which will be valid from 26/08/2022 to 26/08/2024. Travelife is an international accommodation sustainability certification programme that has some of the strictest requirements in the world covering environmental management, fair labour practices, human rights and community support.