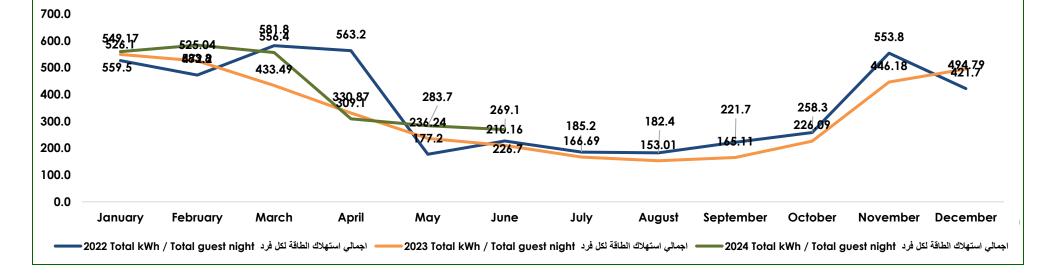

# Savoy, Royal Savoy and Sierra Resort

| Hotel: Savoy -  | Royal Savoy - S                            | Sierra                                |                                                             |                                             |                                       |                                                               |                                            |                                       |                                                                          |
|-----------------|--------------------------------------------|---------------------------------------|-------------------------------------------------------------|---------------------------------------------|---------------------------------------|---------------------------------------------------------------|--------------------------------------------|---------------------------------------|--------------------------------------------------------------------------|
| MONTHLY ENE     | RGY CONSUME                                | PTION kWh                             |                                                             | ك الطاقة                                    | استهلاا                               |                                                               |                                            | SA                                    | VOY                                                                      |
| Year: 2022 - 20 | 23 - 2024                                  |                                       |                                                             |                                             |                                       |                                                               | SHARM EL SHEIKH                            |                                       |                                                                          |
|                 |                                            | 2022                                  |                                                             |                                             | 2023                                  |                                                               |                                            | 2024                                  |                                                                          |
| الشهر Month     | Total Guest<br>اجمالي Night<br>عدد النزلاء | Total kWh<br>اجمائي استهلاك<br>الطاقة | Total kWh / Total guest night اجمالي استهلاك الطاقة نكل فرد | Total Guest<br>اجمالي Night<br>اعدد النزلاء | Total kWh<br>اجمائي استهلاك<br>الطاقة | Total kWh / Total guest الجمالي الجمالي الطاقة استهلاك الطاقة | Total Guest<br>اجمالي Night<br>عدد النزلاء | Total kWh<br>اجمالي استهلاك<br>الطاقة | / Total kWh<br>Total guest<br>اجمالي اجمالي<br>استهلاك الطاقة<br>لكل فرد |
| January         | 35095                                      | 18463726.0                            | 526.1                                                       | 30218                                       | 16594890.4                            | 549.17                                                        | 31995                                      | 17900990.8                            | _                                                                        |
| February        | 35491                                      | 16760141.2                            | 472.2                                                       | 28074                                       | 14739986.4                            | 525.04                                                        | 30767                                      | 17961982.6                            | 583.8                                                                    |
| March           | 27517                                      | 16010464.1                            | 581.8                                                       | 35656                                       | 15456510.4                            | 433.49                                                        | 33120                                      | 18426950.6                            | 556.4                                                                    |
| April           | 18339                                      | 10327710.7                            | 563.2                                                       | 43936                                       | 14537051.2                            | 330.87                                                        | 44605                                      | 13785992.2                            | 309.1                                                                    |
| May             | 38509                                      | 6825181.6                             | 177.2                                                       | 45501                                       | 10749017.6                            | 236.24                                                        | 39938                                      | 11330136.0                            | 283.7                                                                    |
| June            | 36564                                      | 8289568.0                             | 226.7                                                       | 47840                                       | 10054161.6                            | 210.16                                                        | 41746                                      | 11235316.4                            | 269.1                                                                    |
| July            | 48019                                      | 8894449.6                             | 185.2                                                       | 52018                                       | 8670899.2                             | 166.69                                                        |                                            |                                       |                                                                          |
| August          | 51101                                      | 9320816.8                             | 182.4                                                       | 53890                                       | 8245930.4                             | 153.01                                                        |                                            |                                       |                                                                          |
| September       | 43450                                      | 9634961.6                             | 221.7                                                       | 49106                                       | 8108106.4                             | 165.11                                                        |                                            |                                       |                                                                          |
| October         | 42312                                      | 10928470.4                            | 258.3                                                       | 40343                                       | 9121123.2                             | 226.09                                                        |                                            |                                       |                                                                          |
| November        | 29455                                      | 16310993.6                            | 553.8                                                       | 33282                                       | 14849894.2                            | 446.18                                                        |                                            |                                       |                                                                          |
| December        | 40754                                      | 17187816.0                            | 421.7                                                       | 34470                                       | 17055258.4                            | 494.79                                                        |                                            |                                       |                                                                          |
| Total           | 446606                                     | 148954299.6                           | 333.5                                                       | 494334                                      | 148182829                             | 299.76                                                        | 222171                                     | 90641368.6                            | 408.0                                                                    |

# اجمالي استهلاك الطاقة لكل فرد Total kWh / Total guest night